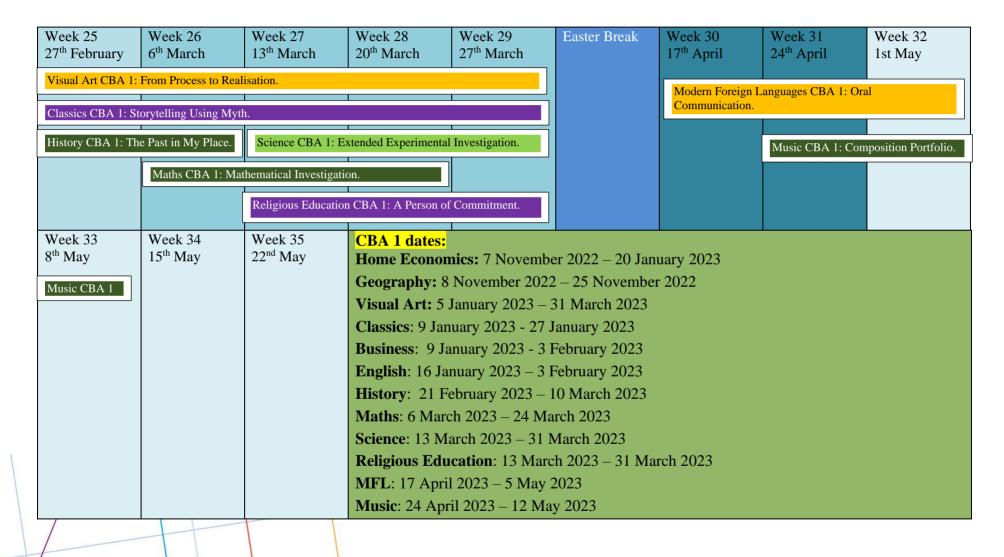

## Interactive 2<sup>nd</sup> Year Classroom-based Assessment Calendar

- 2<sup>nd</sup> Years start CBA 1 from Monday November 7<sup>th</sup> 2022 Friday May 12<sup>th</sup> 2023.
- Please Note: Student Cohort 2021 2024 (2nd years in 2022/2023) Arrangements for this cohort remain as per the Framework for Junior Cycle (2015).

Please note: students do CBA 1 and CBA 2 in 3<sup>rd</sup> year for Gaeilge.

| • Please note: students do CBA 1 and CBA 2 in 3 <sup>rd</sup> year for Gaeilge. |                                                |                                          |                                      |                                      |                                      |                                     |                                      |                                      |
|---------------------------------------------------------------------------------|------------------------------------------------|------------------------------------------|--------------------------------------|--------------------------------------|--------------------------------------|-------------------------------------|--------------------------------------|--------------------------------------|
| Week 1<br>22 <sup>nd</sup> August                                               | Week 2<br>29 <sup>th</sup> August              | Week 3<br>5 <sup>th</sup> September      | Week 4<br>12 <sup>th</sup> September | Week 5<br>19 <sup>th</sup> September | Week 6<br>26 <sup>th</sup> September | Week 7<br>3 <sup>rd</sup> October   | Week 8<br>10 <sup>th</sup> October   | Week 9<br>17 <sup>th</sup> October   |
| Week 10<br>24th October                                                         | October Mid-<br>Term                           | Week 11<br>7 <sup>th</sup> November      | Week 12<br>14 <sup>th</sup> November | Week 13<br>21 <sup>st</sup> November | Week 14<br>28 <sup>th</sup> November | Week 15<br>5 <sup>th</sup> December | Week 16<br>12 <sup>th</sup> December | Week 17<br>19 <sup>th</sup> December |
|                                                                                 |                                                | Home Economics CBA 1: Creative Textiles. |                                      |                                      |                                      |                                     |                                      |                                      |
|                                                                                 |                                                | Geography CBA 1: Geography in the News.  |                                      | ews.                                 |                                      |                                     |                                      |                                      |
|                                                                                 |                                                |                                          |                                      |                                      |                                      |                                     |                                      |                                      |
| Christmas<br>Break                                                              | Week 18<br>5 <sup>th</sup> January             | Week 19<br>9 <sup>th</sup> January       | Week 20<br>16 <sup>th</sup> January  | Week 21<br>23 <sup>rd</sup> January  | Week 22<br>30 <sup>th</sup> January  | Week 23<br>6 <sup>th</sup> February | February Mid-<br>Term                | Week 24<br>20 <sup>th</sup> February |
|                                                                                 | Home Economics CBA 1: Creative Textiles.       |                                          |                                      |                                      |                                      |                                     |                                      | Visual Art CBA 1                     |
|                                                                                 | Visual Art CBA 1: From Process to Realisation. |                                          |                                      |                                      |                                      |                                     |                                      |                                      |
|                                                                                 |                                                | Classics CBA 1: Storytelling Using Myth. |                                      |                                      |                                      |                                     |                                      | History CBA 1                        |
|                                                                                 |                                                | Business Studies C                       | BA 1: Business in Ac                 | tion.                                |                                      |                                     |                                      |                                      |
|                                                                                 | English CBA 1: Oral Communication.             |                                          |                                      |                                      |                                      |                                     |                                      |                                      |
| 1                                                                               |                                                | 1                                        |                                      |                                      |                                      |                                     |                                      |                                      |